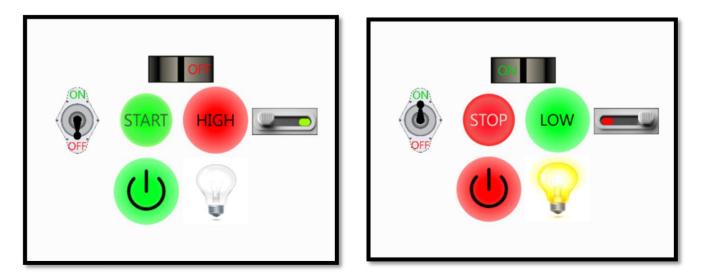

erties

- .

www.promodsoftware.com.tr promod@promodsoftware.com.tr

Honda JAZZ Vehicle Simulator

Various Buttons and Switches

Various Thermometers

Seven Segment Displays

Silo, Mixture Tank and Pipe Components