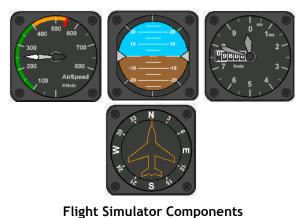

erties

- .

www.promodsoftware.com.tr promod@promodsoftware.com.tr

Honda JAZZ Vehicle Simulator

Various Buttons and Switches

Various Thermometers

Seven Segment Displays

Silo, Mixture Tank and Pipe Components