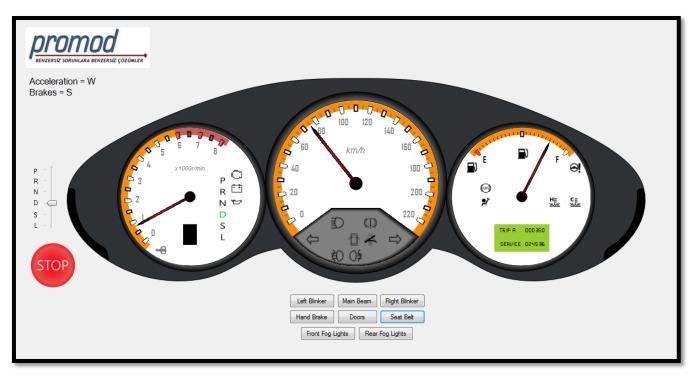

erties

- .

www.promodsoftware.com.tr promod@promodsoftware.com.tr

Honda JAZZ Vehicle Simulator

Various Buttons and Switches

Various Thermometers

Seven Segment Displays

Silo, Mixture Tank and Pipe Components